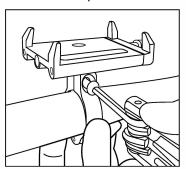

## **PHONE HOLDER**

Designed to fit most phones with or without phone cases.

NOTE: The phone mount may not be exactly as shown in the illustrations below.

**1.** Bolt the phone mounting plate to the handlebar clamp.

**2.** Pass the clamp around the handlebar. Use the plastic inserts if necessary.

**4.** Affix the rubber pads to the holder claws and unscrew the sizing bolt.

NOTE: Do not use your phone while riding.

When using the phone mount, stop
riding in a safe area and dismount
from the bike before using the phone.

Install the clamp bolt and loosely tighten. Adjust the bracket to the preferred viewing angle and tighten securely.

**5.** Position your phone on the mounting plate and tighten the sizing bolt. Do not overtighten.