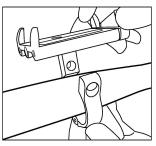

**2.** Pass the clamp around the handlebar. Use the plastic inserts if necessary.

**4.** Affix the rubber pads to the holder claws and unscrew the sizing bolt.

NOTE: Do not use your phone while riding.

When using the phone mount, stop
riding in a safe area and dismount
from the bike before using the phone.

Install the clamp bolt and loosely tighten. Adjust the bracket to the preferred viewing angle and tighten securely.

**5.** Position your phone on the mounting plate and tighten the sizing bolt. Do not overtighten.