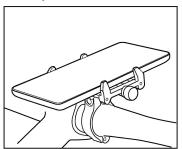

Install the clamp bolt and loosely tighten. Adjust the bracket to the preferred viewing angle and tighten securely.

**5.** Position your phone on the mounting plate and tighten the sizing bolt. Do not overtighten.