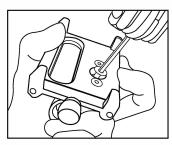

## **PHONE HOLDER**

Designed to fit most phones with or without phone cases.

NOTE: The phone mount may not be exactly as shown in the illustrations below.

**1.** Bolt the phone mounting plate to the handlebar clamp.

**2.** Pass the clamp around the handlebar. Use the plastic inserts if necessary.

**4.** Affix the rubber pads to the holder claws and unscrew the sizing bolt.

NOTE: Do not use your phone while riding.

When using the phone mount, stop
riding in a safe area and dismount
from the bike before using the phone.